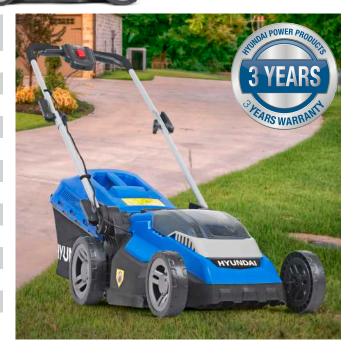

## HYUNDAI HYM40li380P 40V LI-ION LAWNMOWER

The HYM40LI380P is a rechargeable low maintenance lithium ion battery powered lawnmower from Hyundai. HYM40LI380P is the ideal battery powered lawn mower for small to medium sized lawns bringing you a clean, green, cable free mowing experience.

## Specification

| Power Method         | Battery                  |
|----------------------|--------------------------|
| Battery Type         | 40V, 2.5Ah               |
| Cutting Width (mm)   | 380mm                    |
| Cutting Heights (mm) | 20-70mm                  |
| No. Of Heights       | 5                        |
| Grass Catcher        | 40L                      |
| Charging Time        | 80min Approx             |
| Net Weight (kg)      | 13.9kg                   |
| Battery Lifespan     | 1000+ Charges            |
| Drive                | Push                     |
| Chassis              | Rust Free, Polypropylene |
| Safety Features      | Safety Key / OPC Lever   |
| Power Source         | Battery 40V Lithium Ion  |
|                      |                          |