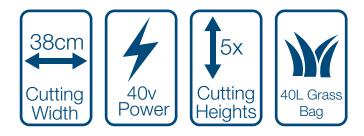

## Specification

| Power Method         | Battery                  |
|----------------------|--------------------------|
| Battery Type         | 40V, 2.5Ah               |
| Cutting Width (mm)   | 380mm                    |
| Cutting Heights (mm) | 20-70mm                  |
| No. Of Heights       | 5                        |
| Grass Catcher        | 40L                      |
| Charging Time        | 80min Approx             |
| Net Weight (kg)      | 13.9kg                   |
| Battery Lifespan     | 1000+ Charges            |
| Drive                | Push                     |
| Chassis              | Rust Free, Polypropylene |
| Safety Features      | Safety Key / OPC Lever   |
| Power Source         | Battery 40V Lithium Ion  |
|                      |                          |