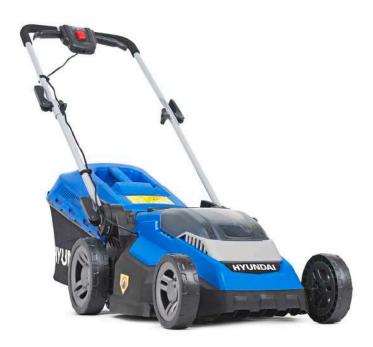

## HYUNDAI HYM40li380P 40V LI-ION LAWNMOWER

The HYM40LI380P is a rechargeable low maintenance lithium ion battery powered lawnmower from Hyundai. HYM40LI380P is the ideal battery powered lawn mower for small to medium sized lawns bringing you a clean, green, cable free mowing experience.

## Specification

| Power Method         | Battery                  |
|----------------------|--------------------------|
| Battery Type         | 40V, 2.5Ah               |
| Cutting Width (mm)   | 380mm                    |
| Cutting Heights (mm) | 20-70mm                  |
| No. Of Heights       | 5                        |
| Grass Catcher        | 40L                      |
| Charging Time        | 80min Approx             |
| Net Weight (kg)      | 13.9kg                   |
| Battery Lifespan     | 1000+ Charges            |
| Drive                | Push                     |
| Chassis              | Rust Free, Polypropylene |
| Safety Features      | Safety Key / OPC Lever   |
| Power Source         | Battery 40V Lithium Ion  |
|                      |                          |